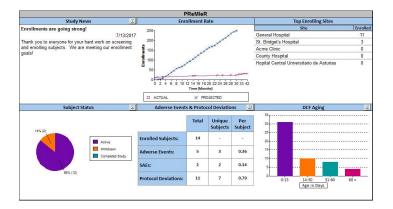

## **Customizable**

- Clindex provides standard dashboards that are simple to use
- Customize or create your own dashboards, tailoring them to the specific needs of your team and your trial
- Assign dashboards to specific roles, giving you control over who sees what information

## **Powerful**

- Drill down into dashboards to access detailed information with a single click
- Dashboards can display EDC and CTMS data, putting all of your study information at your fingertips
- Clindex dashboards can be copied from study to study, reducing start-up time and saving money

| Site Status |                                           |             |                         |                    |                   |                     |              |                 |
|-------------|-------------------------------------------|-------------|-------------------------|--------------------|-------------------|---------------------|--------------|-----------------|
| Site ID     | Site Name                                 | Site Status | Site<br>Activation Date | Max<br>Enrollments | Total<br>Enrolled | Active<br>Enrollees | Open<br>DCFs | Open<br>Actions |
| 100         | General Hospital                          | Selected    | 3/6/2014                | 30                 | 11                | 9                   | 52 🕎         | 22              |
| 2000        | St. Bridget's Hospital                    | Selected    | 1/2/2016                | 25                 | 3                 | 3                   | 1 🤠          | 0               |
| 3000        | Acme Clinic                               | Selected    |                         | 30                 | 0                 | 0                   | 0 📮          | 0               |
| 4000        | County Hospital                           | Selected    |                         | 30                 | U                 | 0                   | 0 📮          | U               |
| 9000        | Hopital Central Universitario de Asturias | Selected    |                         | 25                 | 0                 | 0                   | 0 📮          | 0               |
|             |                                           |             | Totals:                 | 140                | 14                | 12                  | 53           | 22              |