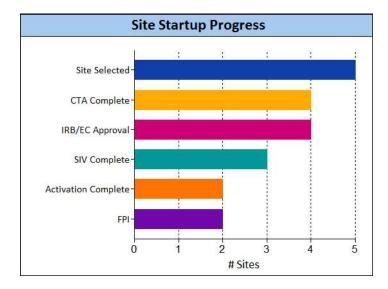

## **Powerful**

- Drill down into dashboards to access detailed information with a single click
- Dashboards can display EDC and CTMS data, putting all of your study information at your fingertips
- Clindex dashboards can be copied from study to study, reducing start-up time and saving money